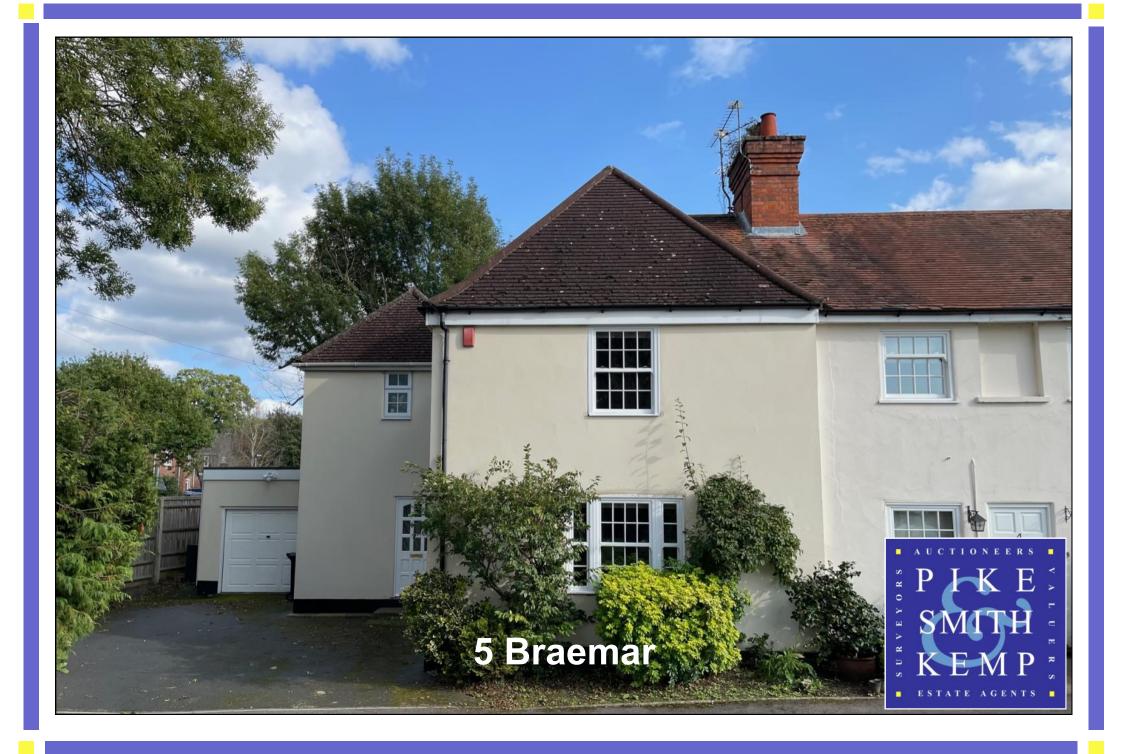

## 5 Braemar, Waltham Road White Waltham, Berkshire SL6 3SH

"A well presented family home situated in a desirable location"

A spacious family home in a small residential close located in the heart of this popular Berkshire village with its popular schooling and village green with cricket pitch. The property has been extended to provide four bedrooms, one of which is now a study area and four bath/shower rooms. On the ground floor there are two generous reception rooms and a large kitchen. There is also the added extra of outside store, parking and a private garden with decking and a leafy backdrop.