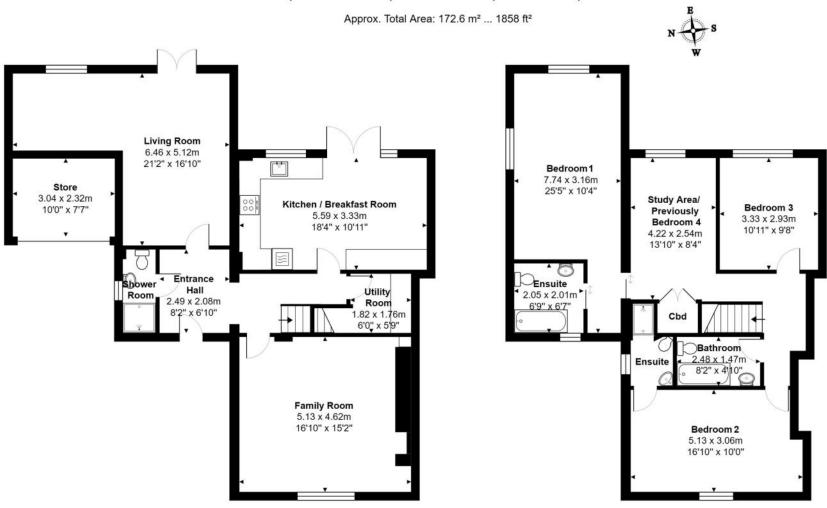

## **Accommodation summary**

**Ground Floor:** 

ENTRANCE HALL

LIVING ROOM

KITCHEN/BREAKFAST ROOM

UTILITY ROOM

FAMILY ROOM

SHOWER ROOM

STORE ROOM

First Floor:

MASTER BEDROOM WITH EN-SUITE BATHROOM

BEDROOM 2 WITH EN-SUITE SHOWER ROOM

BEDROOM 3

STUDY AREA (previously bedroom 4)

FAMILY BATHROOM

**Outside:** 

GOOD SIZED REAR GARDEN mainly laid to lawn with mature plant borders and decked seating area

DRIVEWAY PARKING

## 5 Braemar, Waltham Road, White Waltham, Maidenhead, SL6 3SH

Whilst every attempt has been made to ensure the accuracy of the floorplans contained here, measurements of doors, windows and rooms are approximate and no responsibility is taken for any error, omission or mis-statement. These plans are for representation purposes only.